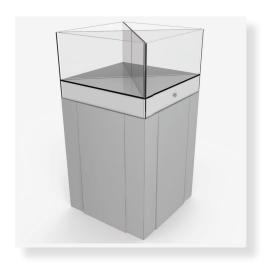

### **Impulse Product Bin**

**Overall size:** 18.13"w x 33.50"h x 18.13"d

- Durable, compact unit for indoor merchandising of small packaged or bulk product
- Rotomoulded UV stabilized polyethylene
  - Heavy-duty, clear acrylic top bin
  - 4-way bin divider for merchandising 4 different products simultaneously

### Uses:

 Promotes impulse purchases of "On Special" products in confectionery, grocery and other categories

Copyright @ gorrie.RCP | All Rights Reserved