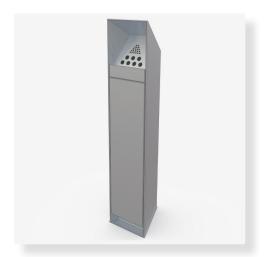

# **Cigarette Snuffer**

**Overall size:** 8.75"w x 39.50"h x 10.25"d

Shipping weight: 30 lbs

• Stainless steel tobacco disposal tower

• Lockable, hinged door for easy cleaning

#### Uses

• Attractive, sleek design for convenient tobacco disposal